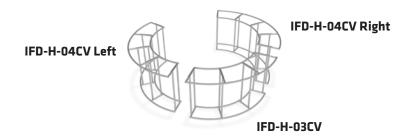

# IFD-H-04CV Right:

Assemble end cap on right side only. Use hand tool when shown.

#### **CROSSBAR SUPPORT:**

Attach across second opening from the right.

#### **COUNTER TOP SUPPORT:**

For leveling end cap counter top.

#### IFD-H-04CV Left:

Assemble end cap on left side only. Use hand tool when shown.

#### **CROSSBAR SUPPORT:**

Attach across second opening from the left.

#### IFD-H-03CV:

Do not assemble end caps for IFD-H-03CV center counter.

Assemble crossbar support for IFD-H-03CV center counter.

IFD-H-04CV Right

IFD-H-03CV

Set Up Instructions IFD-H-12CO