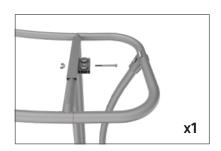

#### IFD-H-04CV Back:

Assemble end cap on left side only. Use hand tool when shown.

#### **CROSSBAR SUPPORT:**

Attach across second opening from the left.

#### **COUNTER TOP SUPPORT:**

For leveling end cap counter top.