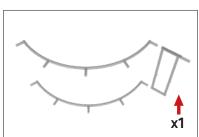

**Step 3:** Attach countertop panels to fabric counter with Velcro. Start at one end and work you way across to the other side.

frame before tightening clamps down with hex tool.

**Step 4:** Join counter top panels together front and back with black push-on clamps.