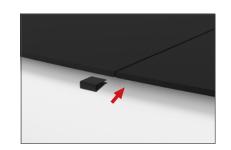

SHELVES:

(OPTIONAL) To add shelves to frame, position and level shelf on

**Step 3:** Attach countertop panels to fabric counter with Velcro. Start at one end and work you way across to the other side.

frame before tightening clamps down with hex tool.

#### SHELVES:

(OPTIONAL) To add shelves to frame, position and level shelf on

**Step 3:** Attach countertop panels to fabric counter with Velcro. Start at one end and work you way across to the other side.