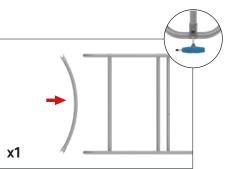

#### **CROSSBAR SUPPORT:**

Attach across second opening from the left.

#### **CROSSBAR SUPPORT:**

Attach across second opening from the right.