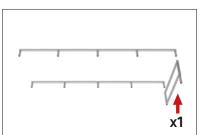

**Step 4:** Join counter top panels together front and back with black push-on clamps.