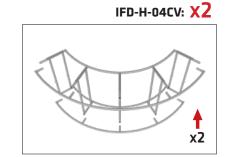

#### IFD-H-04CV Back:

Assemble end cap on left side only. Use hand tool when shown.

#### **CROSSBAR SUPPORT:**

Attach across second opening from the left.

#### **COUNTER TOP SUPPORT:**

For leveling end cap counter top.