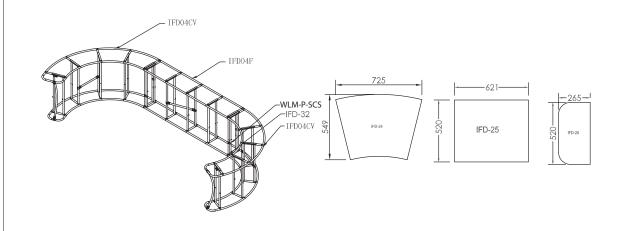

# FRAME ASSEMBLY:

Assemble base parts and poles by pressing and pushing together.

### \*NOT ALL PARTS WILL BE USED:

This counter is made from x3 full kits and not all parts will be needed to complete this design.

IFD-H-04CV Back

#### IFD-H-04CV Back:

Assemble end cap on left side only. Use hand tool when shown.

#### **CROSSBAR SUPPORT:**

Attach across second opening from the left.

#### **COUNTER TOP SUPPORT:**

For leveling end cap counter top.

#### IFD-H-04F:

Assemble end cap on left side only. Use hand tool when shown.

#### **COUNTER TOP SUPPORT:**

For leveling end cap counter top.

IFD-H-04CV Back