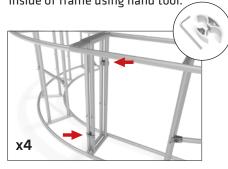

#### **CONNECT FRAMES TOGETHER:**

Connect x3 frames together with x2 butterfly clips (WLM-P-SCS) per

Step 1: Unzip print and slide print

onto frame like a pillow case.

**GRAPHIC INSTALL:** 

frame connection. Attach one clip to outside of frames and one clip to inside of frame using hand tool.

#### **CONNECT FRAMES TOGETHER:**

Connect x3 frames together with x2 butterfly clips (WLM-P-SCS) per

frame connection. Attach one clip to outside of frames and one clip to inside of frame using hand tool.

#### **CONNECT FRAMES TOGETHER:**

Connect x3 frames together with x2 butterfly clips (WLM-P-SCS) per

**GRAPHIC INSTALL:** 

frame connection. Attach one clip to outside of frames and one clip to inside of frame using hand tool.