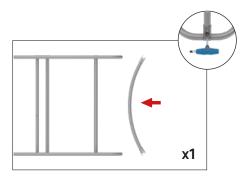

#### IFD-H-04CV Back:

Assemble end cap on left side only. Use hand tool when shown.

#### IFD-H-04F:

Assemble end cap on left side only. Use hand tool when shown.

# IFD-H-04CV Right:

Assemble end cap on right side only. Use hand tool when shown.

#### IFD-H-04CV Left:

Assemble end cap on left side only. Use hand tool when shown.