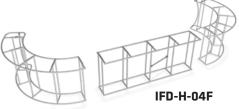

#### IFD-H-04F:

Assemble end cap on left side only. Use hand tool when shown.

#### **CROSSBAR SUPPORT:**

Attach across second opening from the left.

#### **COUNTER TOP SUPPORT:**

For leveling end cap counter top.

IFD-H-04CV Back