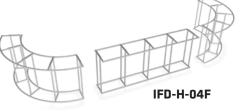

#### IFD-H-04F:

Assemble end cap on left side only. Use hand tool when shown.

#### **CROSSBAR SUPPORT:**

Attach across second opening from the left.

#### **COUNTER TOP SUPPORT:**

For leveling end cap counter top.

IFD-H-04CV Back