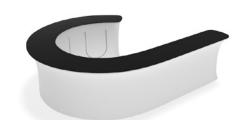

# **IFD-H-12**J













|            | Hardware |         |     |          |         |     |          |         |     |          |         |        |          | ор      | Graphics               |         | Accessories |          |         | Shipping Case |          |         |
|------------|----------|---------|-----|----------|---------|-----|----------|---------|-----|----------|---------|--------|----------|---------|------------------------|---------|-------------|----------|---------|---------------|----------|---------|
| IFD04CV    | 2        |         |     |          |         |     |          |         |     |          |         |        | Yes / No |         | Single or Double-sided |         | IFD-29      | 1        |         | CA900         |          |         |
| IFD04F     | 1        |         |