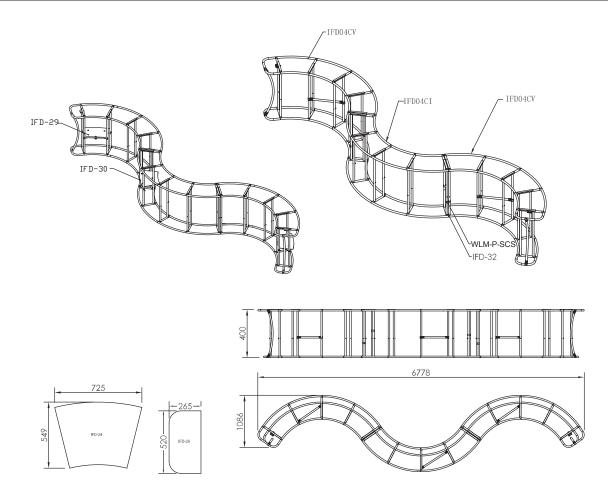

# **IFD-H-12**J

|            | Hardware |         |     |          |         |     |          |         |     |          |         |        |          | ор      | Graphics               |         | Accessories |          |         | Shipping Case |          |         |
|------------|----------|---------|-----|----------|---------|-----|----------|---------|-----|----------|---------|--------|----------|---------|------------------------|---------|-------------|----------|---------|---------------|----------|---------|
| IFD04CV    | 2        |         |     |          |         |     |          |         |     |          |         |        | Yes / No |         | Single or Double-sided |         | IFD-29      | 1        |         | CA900         |          |         |
| IFD04F     | 1        |         |     | /        |         |     |          |         |     |          |         | IFD-24 | 8        |         | None                   |         | IFD-31      | 1        |         | CA500         |          |         |
| WLM -P-SCS | 4        |         |     |          |         |     |          |         |     |          |         | IFD-25 | 4        |         | Complete               |         |             |          |         | NYLON<br>BAG  |          |         |
| IFD-32     | 8        |         |     |          |         |     |          |         |     |          |         | IFD-26 | 2        |         | Split-ship             |         |             |          |         |               |          |         |
|            |          |         |     |          |         |     |          |         |     |          |         |        |          |         |                        |         |             |          |         |               |          |         |
| No.        | Quantity | Confirm | No. | Quantity | Confirm | No. | Quantity | Confirm | No. | Quantity | Confirm | No.    | Quantity | Confirm |                        | Confirm | No.         | Quantity | Confirm | No.           | Quantity | Confirm |

# IFD-H-12CO

|            | Hardware |         |     |          |         |     |          |         |     |          |         |        |          |         | Graphics        |         | Ac     | cessori  | es      | Shipping Case |          |         |
|------------|----------|---------|-----|----------|---------|-----|----------|---------|-----|----------|---------|--------|----------|---------|-----------------|---------|--------|----------|---------|---------------|----------|---------|
| IFD04CV    | 2        |         |     |          |         |     |          |         |     |          |         |        | Yes / No |         | Single or Doubl | e-sided | IFD-29 | 3        |         | CA900         |          |         |
| IFD03CV    | 1        |         |     |          |         |     |          |         |     | /        |         | IFD-24 | 11       |         | None            |         |        |          |         | CA500         |          |         |
| WLM -P-SCS | 4        |         |     |          |         |     |          |         |     |          |         | IFD-26 | 2        |         | Complete        |         |        |          |         | NYLON<br>BAG  |          |         |
| IFD-32     | 8        |         |     |          |         |     |          |         |     |          |         |        |          |         | Split-ship      |         |        |          |         |               |          |         |
|            |          |         |     |          |         |     |          |         |     |          |         |        |          |         |                 |         |        |          |         |               |          |         |
| No.        | Quantity | Confirm | No. | Quantity | Confirm | No. | Quantity | Confirm | No. | Quantity | Confirm | No.    | Quantity | Confirm |                 | Confirm | No.    | Quantity | Confirm | No.           | Quantity | Confirm |

# IFD-H-12CC

|            | Hardware    |        |     |          |         |     |          |         |     |          |         |        |          | ор      | Graphics               |         | Accessories |          |         | Shipping Case |          |         |
|------------|-------------|--------|-----|----------|---------|-----|----------|---------|-----|----------|---------|--------|----------|---------|------------------------|---------|-------------|----------|---------|---------------|----------|---------|
| IFD04CV    | 2           |        |     |          |         |     |          |         |     |          |         |        | Yes / No |         | Single or Double-sided |         | IFD-29      | 2        |         | CA900         |          |         |
| IFD04F     | 1           |        |     |          |         |     |          |         |     | /        |         | IFD-24 | 8        |         | None                   |         | IFD-31      | 2        |         | CA500         |          |         |
| WLM -P-SCS | 4           |        |     |          |         |     |          |         |     |          |         | IFD-25 | 4        |         | Complete               |         |             |          |         | NYLON<br>BAG  |          |         |
| IFD-32     | 8           |        |     |          |         |     |          |         | /   |          |         | IFD-26 | 2        |         | Split-ship             |         |             |          |         |               |          |         |
|            |             |        |     |          |         |     |          |         |     |          |         |        |          |         |                        |         |             |          |         |               |          |         |
| No.        | Quantity Co | onfirm | No. | Quantity | Confirm | No. | Quantity | Confirm | No. | Quantity | Confirm | No.    | Quantity | Confirm |                        | Confirm | No.         | Quantity | Confirm | No.           | Quantity | Confirm |

# IFD-H-12CW

|            | Hardware |         |     |          |         |     |          |         |     |          |         |        |          | ор      | Graphics        |         | Accessories |            |         | Ship         | ase      |         |
|------------|----------|---------|-----|----------|---------|-----|----------|---------|-----|----------|---------|--------|----------|---------|-----------------|---------|-------------|------------|---------|--------------|----------|---------|
| IFD04CV    | 2        |         |     |          |         |     |          |         |     |          |         |        | Yes / No |         | Single or Doubl | e-sided | IFD-29      | 2          |         | CA900        |          |         |
| IFD04CI    | 1        |         |     | /        |         |     | /        |         |     |          |         | IFD-24 | 12       |         | None            |         | IFD-30      | 1          |         | CA500        |          |         |
| WLM -P-SCS | 4        |         |     |          |         |     |          |         |     |          |         | IFD-26 | 2        |         | Complete        |         |             |            |         | NYLON<br>BAG |          |         |
| IFD-32     | 8        |         | /   |          |         |     |          |         |     |          |         |        |          |         | Split-ship      |         |             |            |         |              |          |         |
|            |          |         |     |          |         |     |          |         |     |          |         |        |          |         |                 |         |             |            |         |              |          |         |
| No.        | Quantity | Confirm | No. | Quantity | Confirm | No. | Quantity | Confirm | No. | Quantity | Confirm | No.    | Quantity | Confirm |                 | Confirm | No.         | Quantity 0 | Confirm | No.          | Quantity | Confirm |