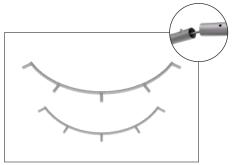

# FRAME ASSEMBLY:

Assemble base parts and poles by pressing and pushing together.

### \*NOT ALL PARTS WILL BE USED:

This counter is made from x3 full kits and not all parts will be needed to complete this design.

IFD-H-04CV Back