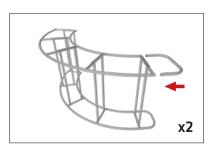

# FRAME ASSEMBLY:

Assemble base parts and poles by pressing and pushing together.

### \*NOT ALL PARTS WILL BE USED:

This counter is made from x3 full kits and not all parts will be needed to complete this design.

IFD-H-04CV Back

### \*NOT ALL PARTS WILL BE USED:

This counter is made from x3 full kits and not all parts will be needed to complete this design.

### \*NOT ALL PARTS WILL BE USED:

This counter is made from x3 full kits and not all parts will be needed to complete this design.

IFD-H-04CV Left

IFD-H-04CV Right