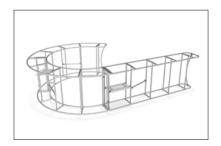

# FRAME ASSEMBLY:

Assemble base parts and poles by pressing and pushing together.

### \*NOT ALL PARTS WILL BE USED:

This counter is made from x3 full kits and not all parts will be needed to complete this design.

IFD-H-04CV Back

### \*NOT ALL PARTS WILL BE USED:

This counter is made from x3 full kits and not all parts will be needed to complete this design.