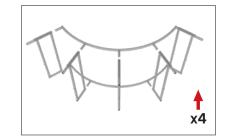

#### **CONNECT FRAMES TOGETHER:**

Connect x3 frames together with x2 butterfly clips (WLM-P-SCS) per

Step 1: Unzip print and slide print

onto frame like a pillow case.

**GRAPHIC INSTALL:** 

frame connection. Attach one clip to outside of frames and one clip to inside of frame using hand tool.

#### **CONNECT FRAMES TOGETHER:**

Connect x3 frames together with x2 butterfly clips (WLM-P-SCS) per

frame connection. Attach one clip to outside of frames and one clip to inside of frame using hand tool.

#### **CONNECT FRAMES TOGETHER:**

Connect x3 frames together with x2 butterfly clips (WLM-P-SCS) per

**GRAPHIC INSTALL:** 

frame connection. Attach one clip to outside of frames and one clip to inside of frame using hand tool.