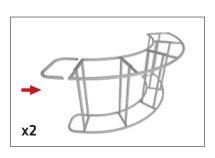

# FRAME ASSEMBLY:

Assemble base parts and poles by pressing and pushing together.