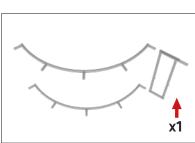

#### IFD-H-04CV Back:

Assemble end cap on left side only. Use hand tool when shown.

#### **CROSSBAR SUPPORT:**

Attach across second opening from the left.

#### **COUNTER TOP SUPPORT:**

For leveling end cap counter top.