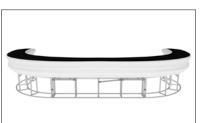

# **IFD-H-12**J

|            | Hardware |         |     |          |         |     |          |         |     |          |         |        |          | ор      | Graphics               |         | Accessories |          |         | Shipping Case |          |         |
|------------|----------|---------|-----|----------|---------|-----|----------|---------|-----|----------|---------|--------|----------|---------|------------------------|---------|-------------|----------|---------|---------------|----------|---------|
| IFD04CV    | 2        |         |     |          |         |     |          |         |     |          |         |        | Yes / No |         | Single or Double-sided |         | IFD-29      | 1        |         | CA900         |          |         |
| IFD04F     | 1        |         |     | /        |         |     |          |         |     |          |         | IFD-24 | 8        |         | None                   |         | IFD-31      | 1        |         | CA500         |          |         |
| WLM -P-SCS | 4        |         |     |          |         |     |          |         |     |          |         | IFD-25 | 4        |         | Complete               |         |             |          |         | NYLON<br>BAG  |          |         |
| IFD-32     | 8        |         |     |          |         |     |          |         |     |          |         | IFD-26 | 2        |         | Split-ship             |         |             |          |         |               |          |         |
|            |          |         |     |          |         |     |          |         |     |          |         |        |          |         |                        |         |             |          |         |               |          |         |
| No.        | Quantity | Confirm | No. | Quantity | Confirm | No. | Quantity | Confirm | No. | Quantity | Confirm | No.    | Quantity | Confirm |                        | Confirm | No.         | Quantity | Confirm | No.           | Quantity | Confirm |

# IFD-H-12CO

|            | Hardware |         |     |          |         |     |          |         |     |          |         |        |          |         | Graphics        |         | Ac     | cessori  | es      | Shipping Case |          |         |
|------------|----------|---------|-----|----------|---------|-----|----------|---------|-----|----------|---------|--------|----------|---------|-----------------|---------|--------|----------|---------|---------------|----------|---------|
| IFD04CV    | 2        |         |     |          |         |     |          |         |     |          |         |        | Yes / No |         | Single or Doubl | e-sided | IFD-29 | 3        |         | CA900         |          |         |
| IFD03CV    | 1        |         |     |          |         |     |          |         |     | /        |         | IFD-24 | 11       |         | None            |         |        |          |         | CA500         |          |         |
| WLM -P-SCS | 4        |         |     |          |         |     |          |         |     |          |         | IFD-26 | 2        |         | Complete        |         |        |          |         | NYLON<br>BAG  |          |         |
| IFD-32     | 8        |         |     |          |         |     |          |         |     |          |         |        |          |         | Split-ship      |         |        |          |         |               |          |         |
|            |          |         |     |          |         |     |          |         |     |          |         |        |          |         |                 |         |        |          |         |               |          |         |
| No.        | Quantity | Confirm | No. | Quantity | Confirm | No. | Quantity | Confirm | No. | Quantity | Confirm | No.    | Quantity | Confirm |                 | Confirm | No.    | Quantity | Confirm | No.           | Quantity | Confirm |

# IFD-H-12CC

|            | Hardware    |        |     |          |         |     |          |         |     |          |         |        |          | ор      | Graphics               |         | Accessories |          |         | Shipping Case |          |         |
|------------|-------------|--------|-----|----------|---------|-----|----------|---------|-----|----------|---------|--------|----------|---------|------------------------|---------|-------------|----------|---------|---------------|----------|---------|
| IFD04CV    | 2           |        |     |          |         |     |          |         |     |          |         |        | Yes / No |         | Single or Double-sided |         | IFD-29      | 2        |         | CA900         |          |         |
| IFD04F     | 1           |        |     |          |         |     |          |         |     | /        |         | IFD-24 | 8        |         | None                   |         | IFD-31      | 2        |         | CA500         |          |         |
| WLM -P-SCS | 4           |        |     |          |         |     |          |         |     |          |         | IFD-25 | 4        |         | Complete               |         |             |          |         | NYLON<br>BAG  |          |         |
| IFD-32     | 8           |        |     |          |         |     |          |         | /   |          |         | IFD-26 | 2        |         | Split-ship             |         |             |          |         |               |          |         |
|            |             |        |     |          |         |     |          |         |     |          |         |        |          |         |                        |         |             |          |         |               |          |         |
| No.        | Quantity Co | onfirm | No. | Quantity | Confirm | No. | Quantity | Confirm | No. | Quantity | Confirm | No.    | Quantity | Confirm |                        | Confirm | No.         | Quantity | Confirm | No.           | Quantity | Confirm |

# IFD-H-12CW

|            | Hardware |         |     |          |         |     |          |         |     |          |         |        |          | ор      | Graphics        |         | Accessories |            |         | Ship         | ase      |         |
|------------|----------|---------|-----|----------|---------|-----|----------|---------|-----|----------|---------|--------|----------|---------|-----------------|---------|-------------|------------|---------|--------------|----------|---------|
| IFD04CV    | 2        |         |     |          |         |     |          |         |     |          |         |        | Yes / No |         | Single or Doubl | e-sided | IFD-29      | 2          |         | CA900        |          |         |
| IFD04CI    | 1        |         |     | /        |         |     | /        |         |     |          |         | IFD-24 | 12       |         | None            |         | IFD-30      | 1          |         | CA500        |          |         |
| WLM -P-SCS | 4        |         |     |          |         |     |          |         |     |          |         | IFD-26 | 2        |         | Complete        |         |             |            |         | NYLON<br>BAG |          |         |
| IFD-32     | 8        |         | /   |          |         |     |          |         |     |          |         |        |          |         | Split-ship      |         |             |            |         |              |          |         |
|            |          |         |     |          |         |     |          |         |     |          |         |        |          |         |                 |         |             |            |         |              |          |         |
| No.        | Quantity | Confirm | No. | Quantity | Confirm | No. | Quantity | Confirm | No. | Quantity | Confirm | No.    | Quantity | Confirm |                 | Confirm | No.         | Quantity 0 | Confirm | No.          | Quantity | Confirm |