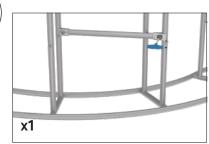

#### **COUNTER TOP SUPPORT:**

For leveling end cap counter top.

#### **COUNTER TOP SUPPORT:**

For leveling end cap counter top.

IFD-H-04CV Back