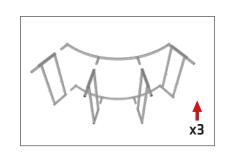

#### **CONNECT FRAMES TOGETHER:**

Connect x3 frames together with x2 butterfly clips (WLM-P-SCS) per

Step 1: Unzip print and slide print

onto frame like a pillow case.

**GRAPHIC INSTALL:** 

frame connection. Attach one clip to outside of frames and one clip to inside of frame using hand tool.

**Step 2:** Grip the fabric tightly and stretch around bottom of desk to pinch zipper into place. Zip the print together for taut finish.

WLM-P-SCS

(OPTIONAL) To add shelves to frame, position and level shelf on