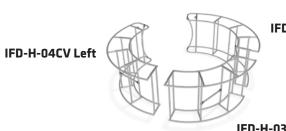

#### IFD-H-04CV Left:

Assemble end cap on left side only. Use hand tool when shown.

#### **CROSSBAR SUPPORT:**

Attach across second opening from the left.

#### **COUNTER TOP SUPPORT:**

For leveling end cap counter top.

#### IFD-H-03CV:

Do not assemble end caps for IFD-H-03CV center counter.

Assemble crossbar support for IFD-H-03CV center counter.

IFD-H-04CV Right

IFD-H-03CV

Set Up Instructions IFD-H-12CO