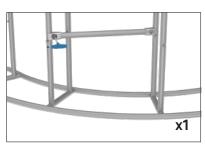

#### **CROSSBAR SUPPORT:**

Attach across second opening from the left.

#### **COUNTER TOP SUPPORT:**

For leveling end cap counter top.

#### **COUNTER TOP SUPPORT:**

For leveling end cap counter top.

IFD-H-04CV Back

#### **CROSSBAR SUPPORT:**

Attach across second opening from the right.