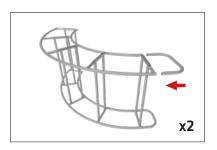

# IFD-H-04CV Right:

Assemble end cap on right side only. Use hand tool when shown.

#### **CROSSBAR SUPPORT:**

Attach across second opening from the right.

#### **COUNTER TOP SUPPORT:**

For leveling end cap counter top.