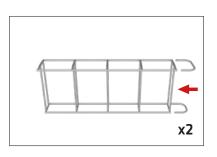

#### **CONNECT FRAMES TOGETHER:**

Connect x3 frames together with x2 butterfly clips (WLM-P-SCS) per

Step 1: Unzip print and slide print

onto frame like a pillow case.

**GRAPHIC INSTALL:** 

frame connection. Attach one clip to outside of frames and one clip to inside of frame using hand tool.

**Step 2:** Grip the fabric tightly and stretch around bottom of desk to pinch zipper into place. Zip the print together for taut finish.

WLM-P-SCS

(OPTIONAL) To add shelves to frame, position and level shelf on