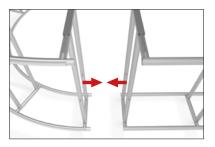

#### **CONNECT FRAMES TOGETHER:**

Connect x3 frames together with x2 butterfly clips (WLM-P-SCS) per

Step 1: Unzip print and slide print

onto frame like a pillow case.

**GRAPHIC INSTALL:** 

frame connection. Attach one clip to outside of frames and one clip to inside of frame using hand tool.