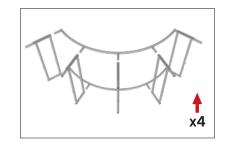

# FRAME ASSEMBLY:

Assemble base parts and poles by pressing and pushing together.

### \*NOT ALL PARTS WILL BE USED:

This counter is made from x3 full kits and not all parts will be needed to complete this design.

IFD-H-04CV Back