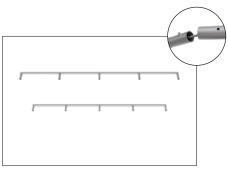

# FRAME ASSEMBLY:

Assemble base parts and poles by pressing and pushing together.

### \*NOT ALL PARTS WILL BE USED:

This counter is made from x3 full kits and not all parts will be needed to complete this design.

IFD-H-04CV Back