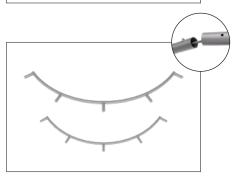

#### **CONNECT FRAMES TOGETHER:**

Connect x3 frames together with x2 butterfly clips (WLM-P-SCS) per

Step 1: Unzip print and slide print

onto frame like a pillow case.

**GRAPHIC INSTALL:** 

frame connection. Attach one clip to outside of frames and one clip to inside of frame using hand tool.

**Step 2:** Grip the fabric tightly and stretch around bottom of desk to pinch zipper into place. Zip the print together for taut finish.

WLM-P-SCS

(OPTIONAL) To add shelves to frame, position and level shelf on