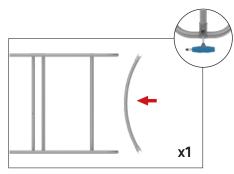

# FRAME ASSEMBLY:

Assemble base parts and poles by pressing and pushing together.