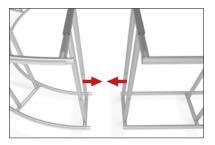

#### **CONNECT FRAMES TOGETHER:**

Connect x3 frames together with x2 butterfly clips (WLM-P-SCS) per

Step 1: Unzip print and slide print

onto frame like a pillow case.

**GRAPHIC INSTALL:** 

frame connection. Attach one clip to outside of frames and one clip to inside of frame using hand tool.