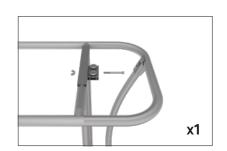

#### **CROSSBAR SUPPORT:**

Attach across second opening from the left.

#### **COUNTER TOP SUPPORT:**

For leveling end cap counter top.

#### **COUNTER TOP SUPPORT:**

For leveling end cap counter top.

IFD-H-04CV Back