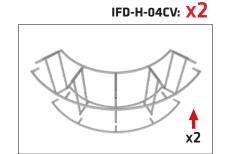

# FRAME ASSEMBLY:

Assemble base parts and poles by pressing and pushing together.

### \*NOT ALL PARTS WILL BE USED:

This counter is made from x3 full kits and not all parts will be needed to complete this design.

IFD-H-04CV Back