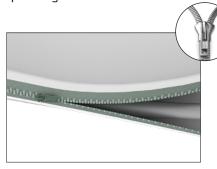

**Step 2:** Grip the fabric tightly and stretch around bottom of desk to pinch zipper into place. Zip the print together for taut finish.

WLM-P-SCS

(OPTIONAL) To add shelves to frame, position and level shelf on

WLM-P-SCS

**Step 1:** Unzip print and slide print onto frame like a pillow case.

**Step 2:** Grip the fabric tightly and stretch around bottom of desk to pinch zipper into place. Zip the print together for taut finish.