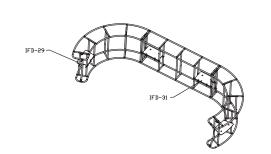

# IFD-H-04CV Right:

Assemble end cap on right side only. Use hand tool when shown.

#### **CROSSBAR SUPPORT:**

Attach across second opening from the right.

#### **COUNTER TOP SUPPORT:**

For leveling end cap counter top.

#### IFD-H-04CV Left:

Assemble end cap on left side only. Use hand tool when shown.

#### **CROSSBAR SUPPORT:**

Attach across second opening from the left.

#### IFD-H-03CV:

Do not assemble end caps for IFD-H-03CV center counter.

Assemble crossbar support for IFD-H-03CV center counter.

IFD-H-04CV Right

IFD-H-03CV

Set Up Instructions IFD-H-12CO