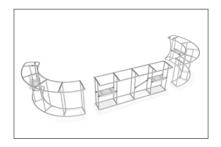

# FRAME ASSEMBLY:

Assemble base parts and poles by pressing and pushing together.

### \*NOT ALL PARTS WILL BE USED:

This counter is made from x3 full kits and not all parts will be needed to complete this design.

IFD-H-04CV Back

### \*NOT ALL PARTS WILL BE USED:

This counter is made from x3 full kits and not all parts will be needed to complete this design.

### \*NOT ALL PARTS WILL BE USED:

This counter is made from x3 full kits and not all parts will be needed to complete this design.

IFD-H-04CV Left

IFD-H-04CV Right