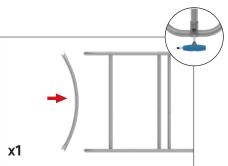

#### **CONNECT FRAMES TOGETHER:**

Connect x3 frames together with x2 butterfly clips (WLM-P-SCS) per

Step 1: Unzip print and slide print

onto frame like a pillow case.

**GRAPHIC INSTALL:** 

frame connection. Attach one clip to outside of frames and one clip to inside of frame using hand tool.