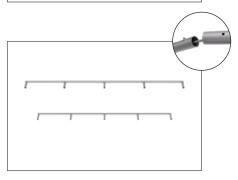

**Step 3:** Attach countertop panels to fabric counter with Velcro. Start at one end and work you way across to the other side.

frame before tightening clamps down with hex tool.

**Step 4:** Join counter top panels together front and back with black push-on clamps.