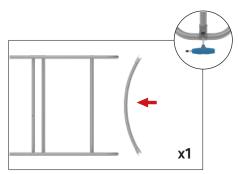

#### IFD-H-04CV Back:

Assemble end cap on left side only. Use hand tool when shown.