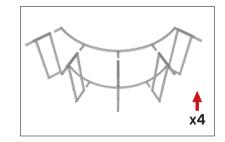

# FRAME ASSEMBLY:

Assemble base parts and poles by pressing and pushing together.