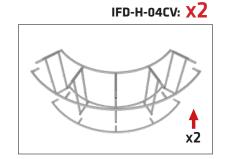

# IFD-H-04CV Right:

Assemble end cap on right side only. Use hand tool when shown.

#### **CROSSBAR SUPPORT:**

Attach across second opening from the right.

#### **COUNTER TOP SUPPORT:**

For leveling end cap counter top.