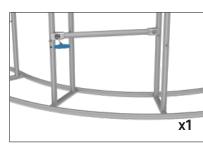

#### **CONNECT FRAMES TOGETHER:**

Connect x3 frames together with x2 butterfly clips (WLM-P-SCS) per

Step 1: Unzip print and slide print

onto frame like a pillow case.

**GRAPHIC INSTALL:** 

frame connection. Attach one clip to outside of frames and one clip to inside of frame using hand tool.

#### **CONNECT FRAMES TOGETHER:**

Connect x3 frames together with x2 butterfly clips (WLM-P-SCS) per

frame connection. Attach one clip to outside of frames and one clip to inside of frame using hand tool.

#### **CONNECT FRAMES TOGETHER:**

Connect x3 frames together with x2 butterfly clips (WLM-P-SCS) per

**GRAPHIC INSTALL:** 

frame connection. Attach one clip to outside of frames and one clip to inside of frame using hand tool.