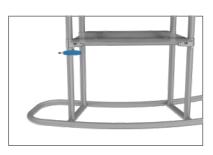

**Step 2:** Grip the fabric tightly and stretch around bottom of desk to pinch zipper into place. Zip the print together for taut finish.

WLM-P-SCS

(OPTIONAL) To add shelves to frame, position and level shelf on

SHELVES:

(OPTIONAL) To add shelves to frame, position and level shelf on

**Step 3:** Attach countertop panels to fabric counter with Velcro. Start at one end and work you way across to the other side.

frame before tightening clamps down with hex tool.

#### SHELVES:

(OPTIONAL) To add shelves to frame, position and level shelf on

**Step 3:** Attach countertop panels to fabric counter with Velcro. Start at one end and work you way across to the other side.