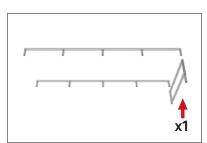

#### IFD-H-04CV Back:

Assemble end cap on left side only. Use hand tool when shown.

#### **CROSSBAR SUPPORT:**

Attach across second opening from the left.

#### **COUNTER TOP SUPPORT:**

For leveling end cap counter top.