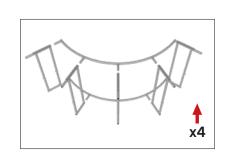

#### **CONNECT FRAMES TOGETHER:**

Connect x3 frames together with x2 butterfly clips (WLM-P-SCS) per

frame connection. Attach one clip to outside of frames and one clip to inside of frame using hand tool.