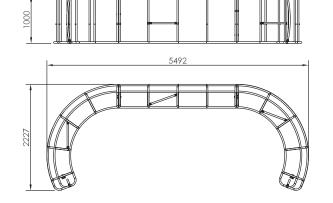

#### **CONNECT FRAMES TOGETHER:**

Connect x3 frames together with x2 butterfly clips (WLM-P-SCS) per

Step 1: Unzip print and slide print

onto frame like a pillow case.

**GRAPHIC INSTALL:** 

frame connection. Attach one clip to outside of frames and one clip to inside of frame using hand tool.

**Step 2:** Grip the fabric tightly and stretch around bottom of desk to pinch zipper into place. Zip the print together for taut finish.

WLM-P-SCS

(OPTIONAL) To add shelves to frame, position and level shelf on

**Step 3:** Attach countertop panels to fabric counter with Velcro. Start at one end and work you way across to the other side.

frame before tightening clamps down with hex tool.

**Step 4:** Join counter top panels together front and back with black push-on clamps.