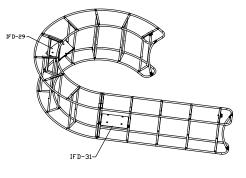

# **IFD-H-12**J

|            | Hardware |         |     |          |         |     |          |         |     |          |         |        |          | ор      | Graphics               |         | Accessories |          |         | Shipping Case |          |         |
|------------|----------|---------|-----|----------|---------|-----|----------|---------|-----|----------|---------|--------|----------|---------|------------------------|---------|-------------|----------|---------|---------------|----------|---------|
| IFD04CV    | 2        |         |     |          |         |     |          |         |     |          |         |        | Yes / No |         | Single or Double-sided |         | IFD-29      | 1        |         | CA900         |          |         |
| IFD04F     | 1        |         |     | /        |         |     |          |         |     |          |         | IFD-24 | 8        |         | None                   |         | IFD-31      | 1        |         | CA500         |          |         |
| WLM -P-SCS | 4        |         |     |          |         |     |          |         |     |          |         | IFD-25 | 4        |         | Complete               |         |             |          |         | NYLON<br>BAG  |          |         |
| IFD-32     | 8        |         |     |          |         |     |          |         |     |          |         | IFD-26 | 2        |         | Split-ship             |         |             |          |         |               |          |         |
|            |          |         |     |          |         |     |          |         |     |          |         |        |          |         |                        |         |             |          |         |               |          |         |
| No.        | Quantity | Confirm | No. | Quantity | Confirm | No. | Quantity | Confirm | No. | Quantity | Confirm | No.    | Quantity | Confirm |                        | Confirm | No.         | Quantity | Confirm | No.           | Quantity | Confirm |

### \*NOT ALL PARTS WILL BE USED:

This counter is made from x3 full kits and not all parts will be needed to complete this design.

IFD-H-04CV Back

### \*NOT ALL PARTS WILL BE USED:

This counter is made from x3 full kits and not all parts will be needed to complete this design.

### \*NOT ALL PARTS WILL BE USED:

This counter is made from x3 full kits and not all parts will be needed to complete this design.

IFD-H-04CV Left

IFD-H-04CV Right