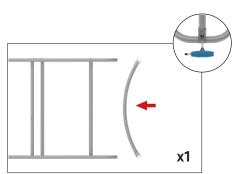

**Step 2:** Grip the fabric tightly and stretch around bottom of desk to pinch zipper into place. Zip the print together for taut finish.

WLM-P-SCS

(OPTIONAL) To add shelves to frame, position and level shelf on

**Step 3:** Attach countertop panels to fabric counter with Velcro. Start at one end and work you way across to the other side.

frame before tightening clamps down with hex tool.

**Step 4:** Join counter top panels together front and back with black push-on clamps.