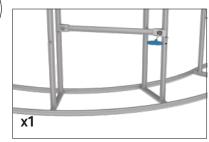

#### **CONNECT FRAMES TOGETHER:**

Connect x3 frames together with x2 butterfly clips (WLM-P-SCS) per

Step 1: Unzip print and slide print

onto frame like a pillow case.

**GRAPHIC INSTALL:** 

frame connection. Attach one clip to outside of frames and one clip to inside of frame using hand tool.