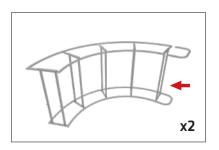

#### IFD-H-03CV:

Do not assemble end caps for IFD-H-03CV center counter.

Assemble crossbar support for IFD-H-03CV center counter.

IFD-H-04CV Right

IFD-H-03CV

Set Up Instructions IFD-H-12CO