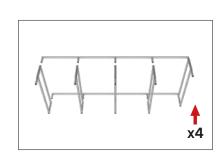

#### **CONNECT FRAMES TOGETHER:**

Connect x3 frames together with x2 butterfly clips (WLM-P-SCS) per

Step 1: Unzip print and slide print

onto frame like a pillow case.

**GRAPHIC INSTALL:** 

frame connection. Attach one clip to outside of frames and one clip to inside of frame using hand tool.

**Step 2:** Grip the fabric tightly and stretch around bottom of desk to pinch zipper into place. Zip the print together for taut finish.

WLM-P-SCS

(OPTIONAL) To add shelves to frame, position and level shelf on