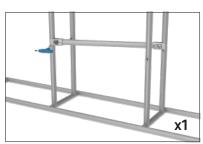

# FRAME ASSEMBLY:

Assemble base parts and poles by pressing and pushing together.

### \*NOT ALL PARTS WILL BE USED:

This counter is made from x3 full kits and not all parts will be needed to complete this design.

IFD-H-04CV Back