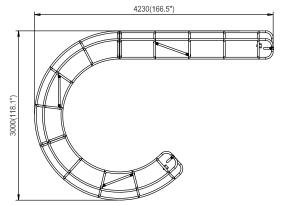

# **IFD-H-12**J

|            | Hardware |         |     |          |         |     |          |         |     |          |         |        |          | ор      | Graphics               |         | Accessories |          |         | Shipping Case |          |         |
|------------|----------|---------|-----|----------|---------|-----|----------|---------|-----|----------|---------|--------|----------|---------|------------------------|---------|-------------|----------|---------|---------------|----------|---------|
| IFD04CV    | 2        |         |     |          |         |     |          |         |     |          |         |        | Yes / No |         | Single or Double-sided |         | IFD-29      | 1        |         | CA900         |          |         |
| IFD04F     | 1        |         |     | /        |         |     |          |         |     |          |         | IFD-24 | 8        |         | None                   |         | IFD-31      | 1        |         | CA500         |          |         |
| WLM -P-SCS | 4        |         |     |          |         |     |          |         |     |          |         | IFD-25 | 4        |         | Complete               |         |             |          |         | NYLON<br>BAG  |          |         |
| IFD-32     | 8        |         |     |          |         |     |          |         |     |          |         | IFD-26 | 2        |         | Split-ship             |         |             |          |         |               |          |         |
|            |          |         |     |          |         |     |          |         |     |          |         |        |          |         |                        |         |             |          |         |               |          |         |
| No.        | Quantity | Confirm | No. | Quantity | Confirm | No. | Quantity | Confirm | No. | Quantity | Confirm | No.    | Quantity | Confirm |                        | Confirm | No.         | Quantity | Confirm | No.           | Quantity | Confirm |

Set Up Instructions IFD-H-12J