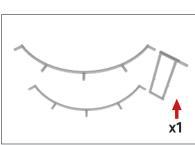

# FRAME ASSEMBLY:

Assemble base parts and poles by pressing and pushing together.

### \*NOT ALL PARTS WILL BE USED:

This counter is made from x3 full kits and not all parts will be needed to complete this design.

IFD-H-04CV Back