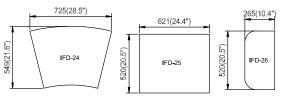

# **IFD-H-12**J

|            | Hardware |         |     |          |         |     |          |         |     |          |         |        |          | ор      | Graphics               |         | Accessories |          |         | Shipping Case |          |         |
|------------|----------|---------|-----|----------|---------|-----|----------|---------|-----|----------|---------|--------|----------|---------|------------------------|---------|-------------|----------|---------|---------------|----------|---------|
| IFD04CV    | 2        |         |     |          |         |     |          |         |     |          |         |        | Yes / No |         | Single or Double-sided |         | IFD-29      | 1        |         | CA900         |          |         |
| IFD04F     | 1        |         |     | /        |         |     |          |         |     |          |         | IFD-24 | 8        |         | None                   |         | IFD-31      | 1        |         | CA500         |          |         |
| WLM -P-SCS | 4        |         |     |          |         |     |          |         |     |          |         | IFD-25 | 4        |         | Complete               |         |             |          |         | NYLON<br>BAG  |          |         |
| IFD-32     | 8        |         |     |          |         |     |          |         |     |          |         | IFD-26 | 2        |         | Split-ship             |         |             |          |         |               |          |         |
|            |          |         |     |          |         |     |          |         |     |          |         |        |          |         |                        |         |             |          |         |               |          |         |
| No.        | Quantity | Confirm | No. | Quantity | Confirm | No. | Quantity | Confirm | No. | Quantity | Confirm | No.    | Quantity | Confirm |                        | Confirm | No.         | Quantity | Confirm | No.           | Quantity | Confirm |

# IFD-H-12CO

|            | Hardware |         |     |          |         |     |          |         |     |          |         |        |          |         | Graphics        |         | Ac     | cessori  | es      | Shipping Case |          |         |
|------------|----------|---------|-----|----------|---------|-----|----------|---------|-----|----------|---------|--------|----------|---------|-----------------|---------|--------|----------|---------|---------------|----------|---------|
| IFD04CV    | 2        |         |     |          |         |     |          |         |     |          |         |        | Yes / No |         | Single or Doubl | e-sided | IFD-29 | 3        |         | CA900         |          |         |
| IFD03CV    | 1        |         |     |          |         |     |          |         |     | /        |         | IFD-24 | 11       |         | None            |         |        |          |         | CA500         |          |         |
| WLM -P-SCS | 4        |         |     |          |         |     |          |         |     |          |         | IFD-26 | 2        |         | Complete        |         |        |          |         | NYLON<br>BAG  |          |         |
| IFD-32     | 8        |         |     |          |         |     |          |         |     |          |         |        |          |         | Split-ship      |         |        |          |         |               |          |         |
|            |          |         |     |          |         |     |          |         |     |          |         |        |          |         |                 |         |        |          |         |               |          |         |
| No.        | Quantity | Confirm | No. | Quantity | Confirm | No. | Quantity | Confirm | No. | Quantity | Confirm | No.    | Quantity | Confirm |                 | Confirm | No.    | Quantity | Confirm | No.           | Quantity | Confirm |

# IFD-H-12CC

|            | Hardware    |        |     |          |         |     |          |         |     |          |         |        |          | ор      | Graphics               |         | Accessories |          |         | Shipping Case |          |         |
|------------|-------------|--------|-----|----------|---------|-----|----------|---------|-----|----------|---------|--------|----------|---------|------------------------|---------|-------------|----------|---------|---------------|----------|---------|
| IFD04CV    | 2           |        |     |          |         |     |          |         |     |          |         |        | Yes / No |         | Single or Double-sided |         | IFD-29      | 2        |         | CA900         |          |         |
| IFD04F     | 1           |        |     |          |         |     |          |         |     | /        |         | IFD-24 | 8        |         | None                   |         | IFD-31      | 2        |         | CA500         |          |         |
| WLM -P-SCS | 4           |        |     |          |         |     |          |         |     |          |         | IFD-25 | 4        |         | Complete               |         |             |          |         | NYLON<br>BAG  |          |         |
| IFD-32     | 8           |        |     |          |         |     |          |         | /   |          |         | IFD-26 | 2        |         | Split-ship             |         |             |          |         |               |          |         |
|            |             |        |     |          |         |     |          |         |     |          |         |        |          |         |                        |         |             |          |         |               |          |         |
| No.        | Quantity Co | onfirm | No. | Quantity | Confirm | No. | Quantity | Confirm | No. | Quantity | Confirm | No.    | Quantity | Confirm |                        | Confirm | No.         | Quantity | Confirm | No.           | Quantity | Confirm |

# IFD-H-12CW

|            | Hardware |         |     |          |         |     |          |         |     |          |         |        |          | ор      | Graphics        |         | Accessories |            |         | Ship         | ase      |         |
|------------|----------|---------|-----|----------|---------|-----|----------|---------|-----|----------|---------|--------|----------|---------|-----------------|---------|-------------|------------|---------|--------------|----------|---------|
| IFD04CV    | 2        |         |     |          |         |     |          |         |     |          |         |        | Yes / No |         | Single or Doubl | e-sided | IFD-29      | 2          |         | CA900        |          |         |
| IFD04CI    | 1        |         |     | /        |         |     | /        |         |     |          |         | IFD-24 | 12       |         | None            |         | IFD-30      | 1          |         | CA500        |          |         |
| WLM -P-SCS | 4        |         |     |          |         |     |          |         |     |          |         | IFD-26 | 2        |         | Complete        |         |             |            |         | NYLON<br>BAG |          |         |
| IFD-32     | 8        |         | /   |          |         |     |          |         |     |          |         |        |          |         | Split-ship      |         |             |            |         |              |          |         |
|            |          |         |     |          |         |     |          |         |     |          |         |        |          |         |                 |         |             |            |         |              |          |         |
| No.        | Quantity | Confirm | No. | Quantity | Confirm | No. | Quantity | Confirm | No. | Quantity | Confirm | No.    | Quantity | Confirm |                 | Confirm | No.         | Quantity 0 | Confirm | No.          | Quantity | Confirm |