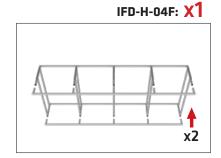

#### IFD-H-04F:

Assemble end cap on left side only. Use hand tool when shown.

#### **CROSSBAR SUPPORT:**

Attach across second opening from the left.

#### **COUNTER TOP SUPPORT:**

For leveling end cap counter top.

IFD-H-04CV Back