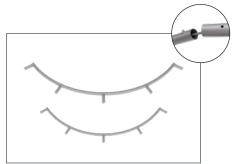

#### IFD-H-04CV Back:

Assemble end cap on left side only. Use hand tool when shown.

#### IFD-H-04F:

Assemble end cap on left side only. Use hand tool when shown.

# IFD-H-04CV Right:

Assemble end cap on right side only. Use hand tool when shown.

#### IFD-H-04CV Left:

Assemble end cap on left side only. Use hand tool when shown.