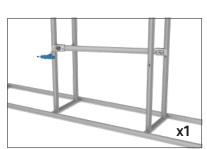

# FRAME ASSEMBLY:

Assemble base parts and poles by pressing and pushing together.

### \*NOT ALL PARTS WILL BE USED:

This counter is made from x3 full kits and not all parts will be needed to complete this design.

IFD-H-04CV Back