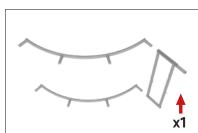

#### IFD-H-04CV Back:

Assemble end cap on left side only. Use hand tool when shown.

#### **CROSSBAR SUPPORT:**

Attach across second opening from the left.

#### **COUNTER TOP SUPPORT:**

For leveling end cap counter top.

#### IFD-H-04F:

Assemble end cap on left side only. Use hand tool when shown.

#### **COUNTER TOP SUPPORT:**

For leveling end cap counter top.

IFD-H-04CV Back