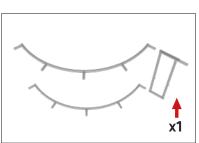

#### IFD-H-04CV Back:

Assemble end cap on left side only. Use hand tool when shown.

#### **CROSSBAR SUPPORT:**

Attach across second opening from the left.

#### **COUNTER TOP SUPPORT:**

For leveling end cap counter top.