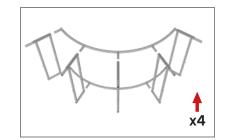

#### **CONNECT FRAMES TOGETHER:**

Connect x3 frames together with x2 butterfly clips (WLM-P-SCS) per

Step 1: Unzip print and slide print

onto frame like a pillow case.

**GRAPHIC INSTALL:** 

frame connection. Attach one clip to outside of frames and one clip to inside of frame using hand tool.