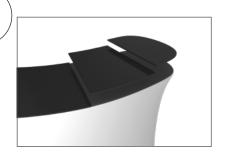

**Step 3:** Attach countertop panels to fabric counter with Velcro. Start at one end and work you way across to the other side.

frame before tightening clamps down with hex tool.

**Step 4:** Join counter top panels together front and back with black push-on clamps.

**Step 4:** Join counter top panels together front and back with black push-on clamps.