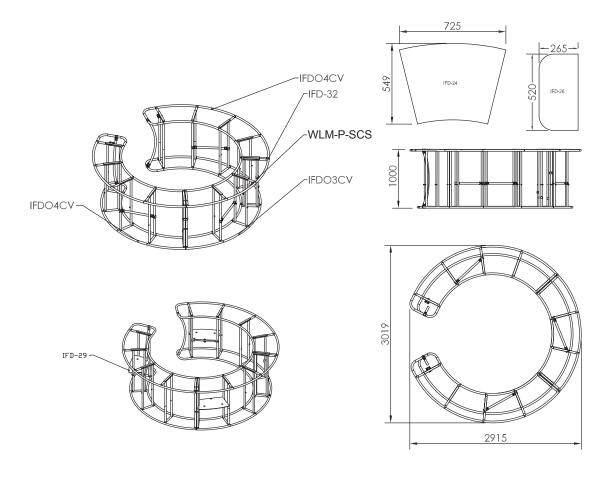

# **IFD-H-12**J

|            | Hardware |         |     |          |         |     |          |         |     |          |         |        |          | ор      | Graphics               |         | Accessories |          |         | Shipping Case |          |         |
|------------|----------|---------|-----|----------|---------|-----|----------|---------|-----|----------|---------|--------|----------|---------|------------------------|---------|-------------|----------|---------|---------------|----------|---------|
| IFD04CV    | 2        |         |     |          |         |     |          |         |     |          |         |        | Yes / No |         | Single or Double-sided |         | IFD-29      | 1        |         | CA900         |          |         |
| IFD04F     | 1        |         |     | /        |         |     |          |         |     |          |         | IFD-24 | 8        |         | None                   |         | IFD-31      | 1        |         | CA500         |          |         |
| WLM -P-SCS | 4        |         |     |          |         |     |          |         |     |          |         | IFD-25 | 4        |         | Complete               |         |             |          |         | NYLON<br>BAG  |          |         |
| IFD-32     | 8        |         |     |          |         |     |          |         |     |          |         | IFD-26 | 2        |         | Split-ship             |         |             |          |         |               |          |         |
|            |          |         |     |          |         |     |          |         |     |          |         |        |          |         |                        |         |             |          |         |               |          |         |
| No.        | Quantity | Confirm | No. | Quantity | Confirm | No. | Quantity | Confirm | No. | Quantity | Confirm | No.    | Quantity | Confirm |                        | Confirm | No.         | Quantity | Confirm | No.           | Quantity | Confirm |

# IFD-H-12CO

|            | Hardware |         |     |          |         |     |          |         |     |          |         |        |          |         | Graphics        |         | Ac     | cessori  | es      | Shipping Case |          |         |
|------------|----------|---------|-----|----------|---------|-----|----------|---------|-----|----------|---------|--------|----------|---------|-----------------|---------|--------|----------|---------|---------------|----------|---------|
| IFD04CV    | 2        |         |     |          |         |     |          |         |     |          |         |        | Yes / No |         | Single or Doubl | e-sided | IFD-29 | 3        |         | CA900         |          |         |
| IFD03CV    | 1        |         |     |          |         |     |          |         |     | /        |         | IFD-24 | 11       |         | None            |         |        |          |         | CA500         |          |         |
| WLM -P-SCS | 4        |         |     |          |         |     |          |         |     |          |         | IFD-26 | 2        |         | Complete        |         |        |          |         | NYLON<br>BAG  |          |         |
| IFD-32     | 8        |         |     |          |         |     |          |         |     |          |         |        |          |         | Split-ship      |         |        |          |         |               |          |         |
|            |          |         |     |          |         |     |          |         |     |          |         |        |          |         |                 |         |        |          |         |               |          |         |
| No.        | Quantity | Confirm | No. | Quantity | Confirm | No. | Quantity | Confirm | No. | Quantity | Confirm | No.    | Quantity | Confirm |                 | Confirm | No.    | Quantity | Confirm | No.           | Quantity | Confirm |

# IFD-H-12CC

|            | Hardware    |        |     |          |         |     |          |         |     |          |         |        |          | ор      | Graphics               |         | Accessories |          |         | Shipping Case |          |         |
|------------|-------------|--------|-----|----------|---------|-----|----------|---------|-----|----------|---------|--------|----------|---------|------------------------|---------|-------------|----------|---------|---------------|----------|---------|
| IFD04CV    | 2           |        |     |          |         |     |          |         |     |          |         |        | Yes / No |         | Single or Double-sided |         | IFD-29      | 2        |         | CA900         |          |         |
| IFD04F     | 1           |        |     |          |         |     |          |         |     | /        |         | IFD-24 | 8        |         | None                   |         | IFD-31      | 2        |         | CA500         |          |         |
| WLM -P-SCS | 4           |        |     |          |         |     |          |         |     |          |         | IFD-25 | 4        |         | Complete               |         |             |          |         | NYLON<br>BAG  |          |         |
| IFD-32     | 8           |        |     |          |         |     |          |         | /   |          |         | IFD-26 | 2        |         | Split-ship             |         |             |          |         |               |          |         |
|            |             |        |     |          |         |     |          |         |     |          |         |        |          |         |                        |         |             |          |         |               |          |         |
| No.        | Quantity Co | onfirm | No. | Quantity | Confirm | No. | Quantity | Confirm | No. | Quantity | Confirm | No.    | Quantity | Confirm |                        | Confirm | No.         | Quantity | Confirm | No.           | Quantity | Confirm |

# IFD-H-12CW

|            | Hardware |         |     |          |         |     |          |         |     |          |         |        |          | ор      | Graphics        |         | Accessories |            |         | Ship         | ase      |         |
|------------|----------|---------|-----|----------|---------|-----|----------|---------|-----|----------|---------|--------|----------|---------|-----------------|---------|-------------|------------|---------|--------------|----------|---------|
| IFD04CV    | 2        |         |     |          |         |     |          |         |     |          |         |        | Yes / No |         | Single or Doubl | e-sided | IFD-29      | 2          |         | CA900        |          |         |
| IFD04CI    | 1        |         |     | /        |         |     | /        |         |     |          |         | IFD-24 | 12       |         | None            |         | IFD-30      | 1          |         | CA500        |          |         |
| WLM -P-SCS | 4        |         |     |          |         |     |          |         |     |          |         | IFD-26 | 2        |         | Complete        |         |             |            |         | NYLON<br>BAG |          |         |
| IFD-32     | 8        |         | /   |          |         |     |          |         |     |          |         |        |          |         | Split-ship      |         |             |            |         |              |          |         |
|            |          |         |     |          |         |     |          |         |     |          |         |        |          |         |                 |         |             |            |         |              |          |         |
| No.        | Quantity | Confirm | No. | Quantity | Confirm | No. | Quantity | Confirm | No. | Quantity | Confirm | No.    | Quantity | Confirm |                 | Confirm | No.         | Quantity 0 | Confirm | No.          | Quantity | Confirm |

#### **CONNECT FRAMES TOGETHER:**

Connect x3 frames together with x2 butterfly clips (WLM-P-SCS) per

Step 1: Unzip print and slide print

onto frame like a pillow case.

**GRAPHIC INSTALL:** 

frame connection. Attach one clip to outside of frames and one clip to inside of frame using hand tool.

#### **CONNECT FRAMES TOGETHER:**

Connect x3 frames together with x2 butterfly clips (WLM-P-SCS) per

frame connection. Attach one clip to outside of frames and one clip to inside of frame using hand tool.

#### **CONNECT FRAMES TOGETHER:**

Connect x3 frames together with x2 butterfly clips (WLM-P-SCS) per

**GRAPHIC INSTALL:** 

frame connection. Attach one clip to outside of frames and one clip to inside of frame using hand tool.