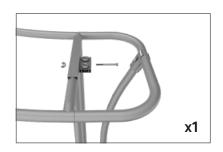

#### **CONNECT FRAMES TOGETHER:**

Connect x3 frames together with x2 butterfly clips (WLM-P-SCS) per

Step 1: Unzip print and slide print

onto frame like a pillow case.

**GRAPHIC INSTALL:** 

frame connection. Attach one clip to outside of frames and one clip to inside of frame using hand tool.

#### **CONNECT FRAMES TOGETHER:**

Connect x3 frames together with x2 butterfly clips (WLM-P-SCS) per

frame connection. Attach one clip to outside of frames and one clip to inside of frame using hand tool.

#### **CONNECT FRAMES TOGETHER:**

Connect x3 frames together with x2 butterfly clips (WLM-P-SCS) per

**GRAPHIC INSTALL:** 

frame connection. Attach one clip to outside of frames and one clip to inside of frame using hand tool.