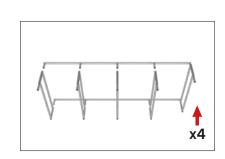

# FRAME ASSEMBLY:

Assemble base parts and poles by pressing and pushing together.

### \*NOT ALL PARTS WILL BE USED:

This counter is made from x3 full kits and not all parts will be needed to complete this design.

IFD-H-04CV Back