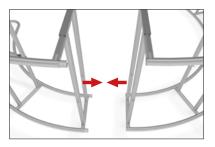

#### **CONNECT FRAMES TOGETHER:**

Connect x3 frames together with x2 butterfly clips (WLM-P-SCS) per

Step 1: Unzip print and slide print

onto frame like a pillow case.

**GRAPHIC INSTALL:** 

frame connection. Attach one clip to outside of frames and one clip to inside of frame using hand tool.

#### **CONNECT FRAMES TOGETHER:**

Connect x3 frames together with x2 butterfly clips (WLM-P-SCS) per

frame connection. Attach one clip to outside of frames and one clip to inside of frame using hand tool.

#### **CONNECT FRAMES TOGETHER:**

Connect x3 frames together with x2 butterfly clips (WLM-P-SCS) per

**GRAPHIC INSTALL:** 

frame connection. Attach one clip to outside of frames and one clip to inside of frame using hand tool.