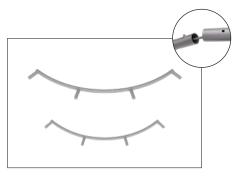

# FRAME ASSEMBLY:

Assemble base parts and poles by pressing and pushing together.

### \*NOT ALL PARTS WILL BE USED:

This counter is made from x3 full kits and not all parts will be needed to complete this design.

IFD-H-04CV Back