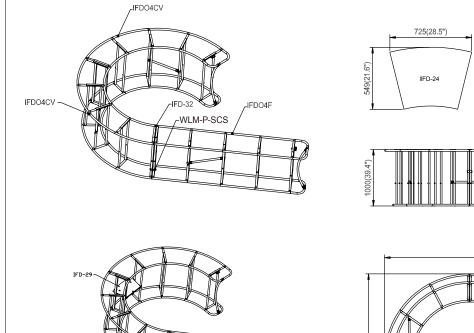

### \*NOT ALL PARTS WILL BE USED:

This counter is made from x3 full kits and not all parts will be needed to complete this design.

IFD-H-04CV Back

#### IFD-H-04CV Back:

Assemble end cap on left side only. Use hand tool when shown.

#### **CROSSBAR SUPPORT:**

Attach across second opening from the left.

#### **COUNTER TOP SUPPORT:**

For leveling end cap counter top.

#### IFD-H-04F:

Assemble end cap on left side only. Use hand tool when shown.

#### **COUNTER TOP SUPPORT:**

For leveling end cap counter top.

IFD-H-04CV Back

# IFD-H-04F Front:

Do not assemble end caps for IFD-H-04CV Front counter.

Assemble crossbar support for IFD-H-04F Front counter.

Set Up Instructions IFD-H-12J

#### **CONNECT FRAMES TOGETHER:**

Connect x3 frames together with x2 butterfly clips (WLM-P-SCS) per

Step 1: Unzip print and slide print

onto frame like a pillow case.

**GRAPHIC INSTALL:** 

frame connection. Attach one clip to outside of frames and one clip to inside of frame using hand tool.

**Step 2:** Grip the fabric tightly and stretch around bottom of desk to pinch zipper into place. Zip the print together for taut finish.

WLM-P-SCS

(OPTIONAL) To add shelves to frame, position and level shelf on

**Step 3:** Attach countertop panels to fabric counter with Velcro. Start at one end and work you way across to the other side.

frame before tightening clamps down with hex tool.

**Step 4:** Join counter top panels together front and back with black push-on clamps.