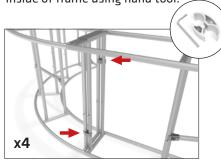

#### **CONNECT FRAMES TOGETHER:**

Connect x3 frames together with x2 butterfly clips (WLM-P-SCS) per

Step 1: Unzip print and slide print

onto frame like a pillow case.

**GRAPHIC INSTALL:** 

frame connection. Attach one clip to outside of frames and one clip to inside of frame using hand tool.

#### **CONNECT FRAMES TOGETHER:**

Connect x3 frames together with x2 butterfly clips (WLM-P-SCS) per

frame connection. Attach one clip to outside of frames and one clip to inside of frame using hand tool.

#### **CONNECT FRAMES TOGETHER:**

Connect x3 frames together with x2 butterfly clips (WLM-P-SCS) per

**GRAPHIC INSTALL:** 

frame connection. Attach one clip to outside of frames and one clip to inside of frame using hand tool.