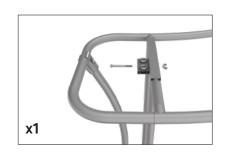

#### IFD-H-04CV Back:

Assemble end cap on left side only. Use hand tool when shown.

#### **CROSSBAR SUPPORT:**

Attach across second opening from the left.

#### **COUNTER TOP SUPPORT:**

For leveling end cap counter top.