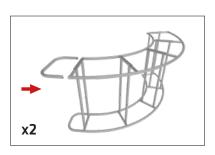

# FRAME ASSEMBLY:

Assemble base parts and poles by pressing and pushing together.

### \*NOT ALL PARTS WILL BE USED:

This counter is made from x3 full kits and not all parts will be needed to complete this design.

IFD-H-04CV Back