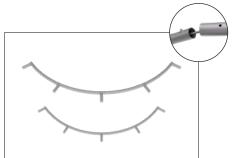

# FRAME ASSEMBLY:

Assemble base parts and poles by pressing and pushing together.

### \*NOT ALL PARTS WILL BE USED:

This counter is made from x3 full kits and not all parts will be needed to complete this design.

IFD-H-04CV Back