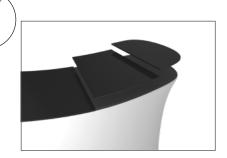

**Step 3:** Attach countertop panels to fabric counter with Velcro. Start at one end and work you way across to the other side.

frame before tightening clamps down with hex tool.

**Step 4:** Join counter top panels together front and back with black push-on clamps.

**Step 4:** Join counter top panels together front and back with black push-on clamps.

frame before tightening clamps down with hex tool.

**Step 4:** Join counter top panels together front and back with black push-on clamps.

Step 1: Unzip print and slide print

onto frame like a pillow case.