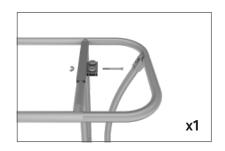

#### **CROSSBAR SUPPORT:**

Attach across second opening from the left.

#### **COUNTER TOP SUPPORT:**

For leveling end cap counter top.