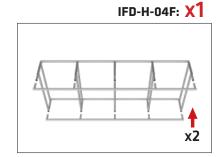

#### IFD-H-04F:

Assemble end cap on left side only. Use hand tool when shown.

#### **CROSSBAR SUPPORT:**

Attach across second opening from the left.

#### **COUNTER TOP SUPPORT:**

For leveling end cap counter top.

IFD-H-04CV Back